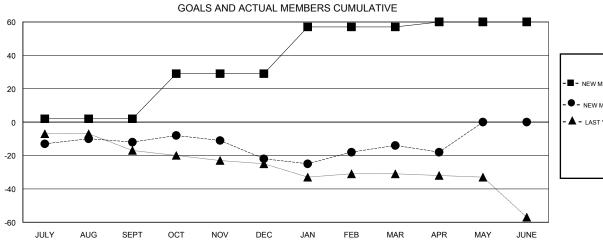

## LOCATION SOUTH CAROLINA

**GMT CA** 

| Clubs                 |               |           |               | Members               |                                                                |                                                              |                                                    |  |
|-----------------------|---------------|-----------|---------------|-----------------------|----------------------------------------------------------------|--------------------------------------------------------------|----------------------------------------------------|--|
| RESULTS FOR 2016-2017 |               |           |               | RESULTS FOR 2016-2017 |                                                                |                                                              |                                                    |  |
| QUARTER               | NEW CLUB GOAL | NEW CLUBS | DROPPED CLUBS | QUARTER               | NEW MEMBER GROWTH<br>NET GOAL (not reinstated<br>or transfers) | NEW MEMBER<br>GROWTH ACTUAL (not<br>reinstated or transfers) | DROPPED<br>MEMBERS ACTUAL<br>(including transfers) |  |
| JULY/AUG/SEPT         | 0             | 0         | 1             | JULY/AUG/SEPT         | 2                                                              | 22                                                           | 34                                                 |  |
| OCT/NOV/DEC           | 1             | 0         | 0             | OCT/NOV/DEC           | 27                                                             | 17                                                           | 27                                                 |  |
| JAN/FEB/MAR           | 1             | 0         | 0             | JAN/FEB/MAR           | 28                                                             | 21                                                           | 13                                                 |  |
| APR/MAY/JUNE          | 0             | 0         | 0             | APR/MAY/JUNE          | 3                                                              | 4                                                            | 8                                                  |  |

| - <b>■</b> - ı | NEW MEMB  | ER GROWT  | H NET GOA | ıL. |  |
|----------------|-----------|-----------|-----------|-----|--|
| -●-            | NEW MEME  | BER GROW  | TH ACTUAL |     |  |
| - 🛦 -          | LAST YEAR | R MEMBERS | SHIP ACTU | NL. |  |
|                |           |           |           |     |  |
|                |           |           |           |     |  |
|                |           |           |           |     |  |